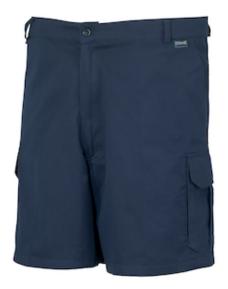

## Issaline BERMUDA SUMMER

- 100% Lightweight Cotton
- Two slanted welt pockets
- Belt loops on waist with elastic on the back

## **Technical Data**

| Color                | Beige, Blue   |
|----------------------|---------------|
| Sizes Available      | XXS-4XL       |
| Packaging            |               |
| Packed               |               |
| Case Dimensions (cm) |               |
| Case Weight (kg)     | 0.00          |
| Country of Origin    |               |
| Gender               | Men           |
| Fabric               | Cotton        |
| Closure              | Buttons       |
| Total Pockets        | 5             |
| Pocket Type          | Flap Pocket   |
| Construction         |               |
| Certifications       | TAA Compliant |