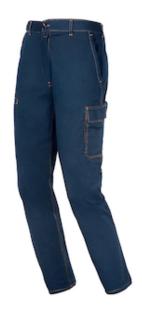

## Issaline EUROPA TOP

- Elastic Waistband
- Side Pocket With Badge Holder
- Two Front And One Rear Pockets
- Mobile Phone And Rule Holder Pocket. Flap With Zipper Closure And Contrast Stitchings.

## **Technical Data**

| Color                | Blue                                  |
|----------------------|---------------------------------------|
| Sizes Available      | XXS-4XL                               |
| Packaging            |                                       |
| Packed               |                                       |
| Case Dimensions (cm) |                                       |
| Case Weight (kg)     | 0.00                                  |
| Country of Origin    |                                       |
| Gender               | Men                                   |
| Clothing Type        | Pants                                 |
| Fabric               | Cotton                                |
| Total Pockets        | 6                                     |
| Pocket Type          | Radio/Cell Pocket, Rear Hip<br>Pocket |
| Construction         |                                       |
| Certifications       | TAA Compliant                         |