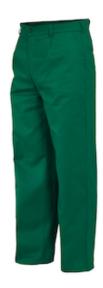

## Issaline TROUSERS EUROPA

- Front Slanted Welt Pockets
- Back Stitched Pocket With Button
- · Belt loops on waist with elastic on the back

## **Technical Data**

| Color                | Blue, Gray, Green, Royal |
|----------------------|--------------------------|
| Sizes Available      | XS-64                    |
| Packaging            |                          |
| Packed               |                          |
| Case Dimensions (cm) |                          |
| Case Weight (kg)     | 0.00                     |
| Country of Origin    |                          |
| Gender               | Men                      |
| Clothing Type        | Pants                    |
| Fabric               | Cotton                   |
| Closure              | Buttons                  |
| Total Pockets        | 3                        |
| Pocket Type          | Flap Pocket              |
| Construction         |                          |
| Certifications       | TAA Compliant            |