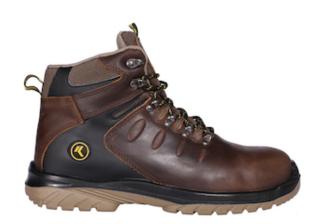

# **Issaline Falcon** EN ISO 20345 S3 SRC

- EN ISO 20345 S3 SRC
- Upper: high, water repellent in full grain nubuck
- Toe: fiberglass
- Anti-perforation foil: textile
- Sole: non-slip dual density PU
- Plus: front part without seams to reduce the risk of breaking and ensure greater strength.
- Excellent grip on the ground. Particularly recommended for outdoor work.
- Sizes: 36-47
- Packing: 5 pairs.

#### **Technical Data**

| Color                | Brown/Black   |
|----------------------|---------------|
| Sizes Available      | 36-47         |
| Packaging            |               |
| Packed               |               |
| Case Dimensions (cm) |               |
| Case Weight (kg)     | 0.00          |
| Country of Origin    |               |
| Material             | Leather       |
| Outsole              |               |
| Тое Туре             |               |
| Tread Pattern        |               |
| Height               |               |
| Construction         |               |
| Certifications       | TAA Compliant |