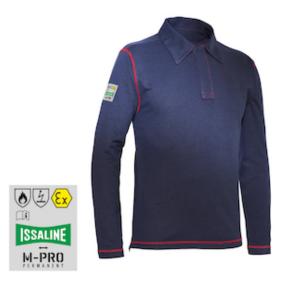

## Issaline

POLO LONG SLEEVES M-PRO PERMANENT: Long-sleeved shirt, made up of a front and a back piece, double-faced fabric half moon applied to the shoulders

- Long-sleeved shirt
- Front and a back piece, double-faced fabric half moon applied to the shoulders
- Round sleeves arm hole, shirt collar in basic fabric double layers, closed on the front by flap-covered buttons