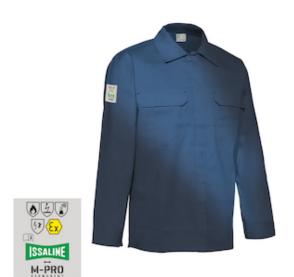

## SPECIFICATION SHEET

STYLE: 5577

## **Technical Data**

| Color                | Blue                       |
|----------------------|----------------------------|
| Sizes Available      | XXS-4XL                    |
| Packaging            |                            |
| Packed               |                            |
| Case Dimensions (cm) |                            |
| Case Weight (kg)     | 0.00                       |
| Country of Origin    |                            |
| Gender               | Men                        |
| Clothing Type        | Shirts                     |
| Fabric               | Carbon, Cotton, Modacrylic |
| Closure              | Buttons                    |
| Total Pockets        | 2                          |
| Construction         |                            |
| Certifications       | TAA Compliant              |

## Issaline PERMANENT M-PRO

- Composed of two front quarters and a back part
- Back joke applied, rear small fabric loop, shirt collar with double layer fabric
- Multipockets