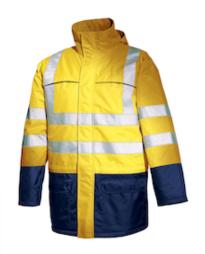

## Issaline

M-PRO

PARKA M-PRO: Two-tone parka with six front parts and two rear parts

- Two-tone parka with six front parts and two rear parts
- · Reflective double-stitched bands on waist and sleeves
- Concealed hooded collar with removable hood, thermal fireproof lining, waist drawstring adjustment