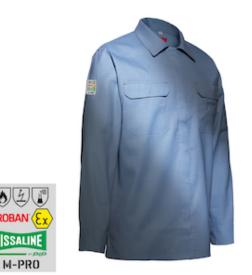

### Issaline

SHIRT M-PRO PROBAN: The shirt is composed of two front quarters and a back part.

- Composed of two front pieces and one back piece
- Yoke applied with doubled fabric, shirt collar with doubled fabric
- Round sleeves, cuffs closed with metal snap buttons consisting of doubled fabric