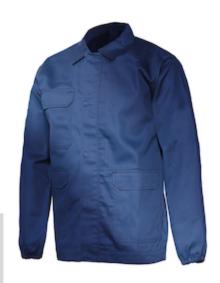

## Issaline

M-PRO JACKET: The jacket is made up with two front parts, one back part.

• Two front parts, one back part

M-PRO

- Patch with pictograms in the right sleeve, the collar like shirt, front metal zipper
- Multipockets