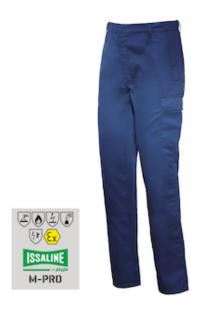

## Issaline

M-PRO TROUSERS: The trouser is made up with two parts in front and two parts in the back.

- Made up with two parts in front and two parts in the back
- Elastic waist on the back side, on the wasit band there are 5 belt loops
- Multipockets