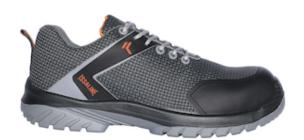

## Issaline Racy EN ISO 20345 S3 SRC

- EN ISO 20345 S3 SRC METAL FREE
- Upper: low, water repellent in special seamless fabric high resistance to abrasion.
- Waterproof membrane.
- Toe: fiberglass
- Anti-perforation foil: textile
- Sole: non-slip dual density PU
- · Plus: metal free. Waterproof. Very resistant with a front protection.
- Sizes: 36-48
- Color: grey/inserts grey, black
- Packing: 5 pairs.