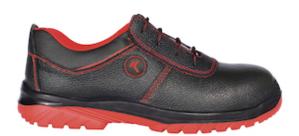

## Issaline Piave EN ISO 20345 S3 SRC

- EN ISO 20345 S3 SRC METAL FREE
- Upper: low, water repellent in printed grain leather.
- Toe: fiberglass
- Anti-perforation foil: textile
- Sole: non-slip dual density PU
- Plus: metal free, maximum lightness, padded collar for better comfort, seamless front to reduce the risk of breaking and guarantee greater strength.
- Sizes: 36-48
- · Packing: 5 pairs.

#### **Technical Data**

| Color                | Black/Red     |
|----------------------|---------------|
| Sizes Available      | 34-48         |
| Packaging            |               |
| Packed               |               |
| Case Dimensions (cm) |               |
| Case Weight (kg)     | 0.00          |
| Country of Origin    |               |
| Material             | Leather       |
| Outsole              |               |
| Тое Туре             |               |
| Tread Pattern        |               |
| Height               |               |
| Construction         |               |
| Certifications       | TAA Compliant |