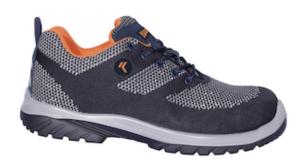

## **Issaline Start**

**EN ISO 20345 S1P SRC** 

- Metal Free Footwear With Fiberglass Toe Cap And Textile Inner Sole;
  The Seamless Upper Made By High Tenacity Fabric Is Very Resistant. Flexibility
- Lightness And Comfort Allow Use Both Indoors And On Uneven Surfaces (Dirt Roads
- Construction Sites
- Etc.).
- Sizes: 40