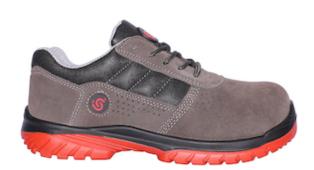

## Issaline Voga EN ISO 20345 S1P SRC METAL FREE

- EN ISO 20345 S1P SRC METAL FREE
- Upper: Low in leather.
- Toe: composite.
- Anti-perforation foil: textile.
- Sole: non-slip dual density PU.
- Plus: Its flexibility, lightness and comfort allow it to be used both on regular surfaces (indoors) than irregular (external).
- Sizes: 36-48
- · Packing: 5 pairs.