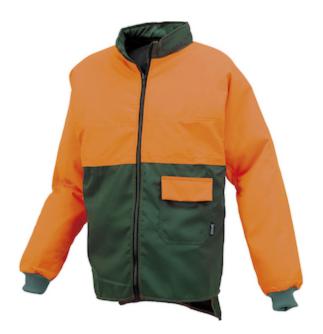

## Issaline

CHAINSAW JACKET: Protection on the chest, shoulders and arm. Bellows and ventilation on the back, zip closure.

- Protection on the chest, shoulders and arm
- Bellows and ventilation on the back