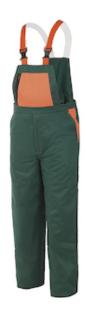

## Issaline

BIB PANTS: Protection on the front of the leg at 180° + 5 cm

- Protection On The Front Of The Leg At 180 + 5 Cm.
- · Elastic waist belt, adjustable elastic braces with plastic buckle
- Multipockets