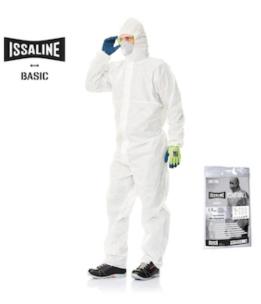

## Issaline

ISSALINE BASIC: Semi-durable in SSP polypropylene with hood, back pocket, elastic in: hood, wrists, waist, ankles.

- Semi-durable in SSP polypropylene
- Elastic in: hood, wrists, waist, ankles
- With hood, back pocket