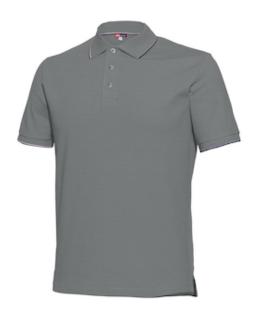

## Issaline POLO STRETCH PORTOFINO

- Strecth cotton polo shirt with contrasting piping on sleeves and on the edge of the collar
- · Sweatband on the neck