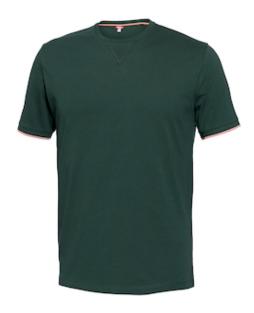

## **Issaline** T-SHIRT RAPALLO

- Combed cotton jersey with piping contrasting sleeves and neck
- Breathable finishes neckline with "V" seam

## **Technical Data**

| Color                | Blue, White, Black, Red, Gray,<br>Military Green, Bottle |
|----------------------|----------------------------------------------------------|
| Sizes Available      | XXS-4XL                                                  |
| Packaging            |                                                          |
| Packed               |                                                          |
| Case Dimensions (cm) |                                                          |
| Case Weight (kg)     | 0.00                                                     |
| Country of Origin    |                                                          |
| Construction         |                                                          |
| Certifications       | TAA Compliant                                            |