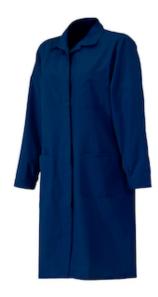

## Issaline WOMAN COAT

- Two Stitched Pockets And Little Chest Pocket. Women Shape And Row Of Buttons
- Covered Buttons
- Darts And Sewn Half-Belt.

#### **Technical Data**

| Color                | Blue, White, Light Blue, Marine<br>Green |
|----------------------|------------------------------------------|
| Sizes Available      | XXS-4XL                                  |
| Packaging            |                                          |
| Packed               |                                          |
| Case Dimensions (cm) |                                          |
| Case Weight (kg)     | 0.00                                     |
| Country of Origin    |                                          |
| Construction         |                                          |
| Certifications       | TAA Compliant                            |