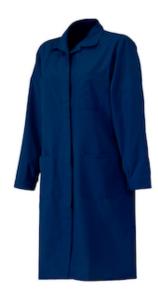

## Issaline WOMAN COAT

- Two Stitched Pockets And Little Chest Pocket. Women Shape And Row Of Buttons
- Covered Buttons
- Darts And Sewn Half-Belt.

#### **Technical Data**

| Color                | Blue, White, Light Blue, Marine<br>Green |
|----------------------|------------------------------------------|
| Sizes Available      | XXS-4XL                                  |
| Packaging            |                                          |
| Packed               |                                          |
| Case Dimensions (cm) |                                          |
| Case Weight (kg)     | 0.00                                     |
| Country of Origin    |                                          |
| Construction         |                                          |
| Certifications       | TAA Compliant                            |