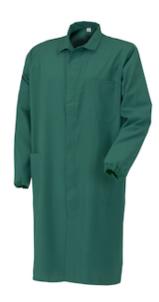

## Issaline MAIN COAT

- Two stitched pockets and little pocket on chest
- Sewn half-belt
- Shirt collar
- Removable elastic on cuffs

#### **Technical Data**

| Color                | Green, Blue, White, Black |
|----------------------|---------------------------|
| Sizes Available      | XXS-4XL                   |
| Packaging            |                           |
| Packed               |                           |
| Case Dimensions (cm) |                           |
| Case Weight (kg)     | 0.00                      |
| Country of Origin    |                           |
| Construction         |                           |
| Certifications       | TAA Compliant             |