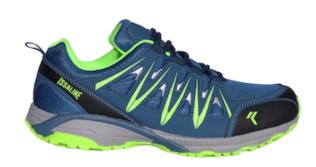

#### Airy

- NO SAFETY
- Upper: action leather with inserts like in cordura fabric.
- Toe: no
- Anti-perforation foil: no
- · Midsole: EVA to ensure comfort and weight cushioning
- Sole: thermoplatic rubber tread (TPR)
- Plus: excellent slip resistance. Recommended use for leisure time
- Sizes: 38-47
- Colour: blue/inserts green, black
- · Packing: 5 pairs.

## **Technical Data**

| Color                | Blue/Green        |
|----------------------|-------------------|
| Sizes Available      | 38-48             |
| Packaging            |                   |
| Packed               |                   |
| Case Dimensions (cm) |                   |
| Case Weight (kg)     | 0.00              |
| Country of Origin    |                   |
| Material             | Leather / Textile |
| Outsole              |                   |
| Тое Туре             |                   |
| Tread Pattern        |                   |
| Height               |                   |
| Construction         |                   |
| Certifications       | TAA Compliant     |