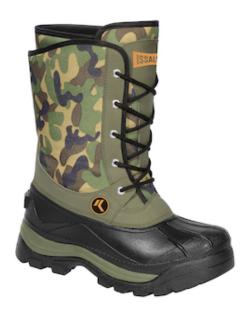

## Issaline New Blizzy

- NO SAFETY
- Mimetic boot with lined and removable interior accessory (for easy cleaning or use during spring)
- Composition: Nylon upper and TPR sole
- Mimetic green color
- Without toe cap or internal sheet.
- Sizes: 42
- 312e • 43
- 45
- · Packing: 5 pairs.

#### **Technical Data**

| Color                | Camouflage    |
|----------------------|---------------|
| Sizes Available      | 40-46         |
| Packaging            |               |
| Packed               |               |
| Case Dimensions (cm) |               |
| Case Weight (kg)     | 0.00          |
| Country of Origin    |               |
| Material             |               |
| Outsole              |               |
| Тое Туре             |               |
| Tread Pattern        |               |
| Height               |               |
| Construction         |               |
| Certifications       | TAA Compliant |