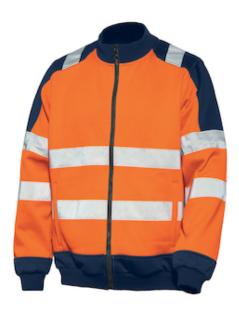

## **Issaline Mirror**

Hi Vi bicolour sweatshirt with central full zipper, two front pockets and two large inner pockets

- Hi Vi Bicolour Sweatshirt With Central Full Zipper
- Two Front Pockets And Two Large Inner Pockets.
- Blue inserts

## **Technical Data**

| Color                | Fluro Orange/Navy, Fluro<br>Yellow/Navy |
|----------------------|-----------------------------------------|
| Sizes Available      | XXS-4XL                                 |
| Packaging            |                                         |
| Packed               |                                         |
| Case Dimensions (cm) |                                         |
| Case Weight (kg)     | 0.00                                    |
| Country of Origin    |                                         |
| Clothing Type        | Sweatshirts                             |
| Fabric               | Cotton, Fleece, Polyester               |
| Reflective Width     |                                         |
| Closure              | Zipper                                  |
| Total Pockets        | 4                                       |
| Construction         |                                         |
| Certifications       | TAA Compliant                           |
|                      |                                         |