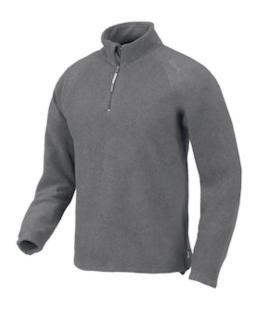

## **Issaline Monviso**

Practical microfleece with half-zip. It can be worn on its own during mid-seasons or in warmer regions, or as a mid-layer under another garment in the middle of winter.

- Practical half zip microfleece
- Can be worn alone for mid-seasons and in warmer areas
- · Adjustable elastic waist