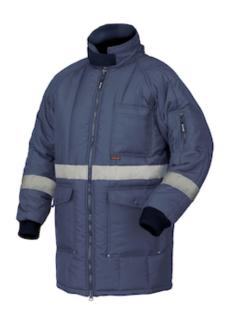

## Issaline

ISOTHERMIC JACKET: Certified for low temperatures (combined with trousers 04636). Suited for work in cold-storage rooms.

- Certified for low temperatures
- Suited for work in cold-storage rooms
- Reflector strips on the chest and at the bottoms of the trousers for better visibility in steam or fog.