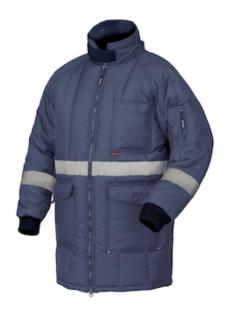

## SPECIFICATION SHEET

STYLE: 04681

## Issaline

ISOTHERMIC JACKET: Certified for low temperatures (combined with trousers 04636). Suited for work in cold-storage rooms.

- Certified for low temperatures
- Suited for work in cold-storage rooms
- Reflector strips on the chest and at the bottoms of the trousers for better visibility in steam or fog.