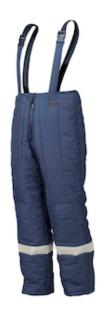

## Issaline

ISOTHERMIC TROUSERS: Certified for low temperatures (combined with jacket 04681). Suited for work in cold-storage rooms.

- Certified for low temperatures
- Very high waisted, with adjustable elastic on the shoulders
- · Reflector strip at the bottom