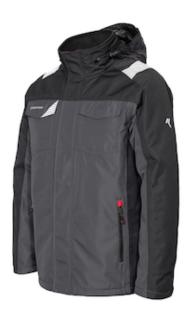

## Issaline KEEN

- Winter jacket in very resistant fabric
- Retractable hood
- Four front pockets and a large internal pocket
- Inserts in reflective fabric

## **Technical Data**

| Color                | Gray/Black    |
|----------------------|---------------|
| Sizes Available      | S-5XL         |
| Packaging            |               |
| Packed               |               |
| Case Dimensions (cm) |               |
| Case Weight (kg)     | 0.00          |
| Country of Origin    |               |
| Gender               | Men           |
| Clothing Type        | Jackets       |
| Fabric               | Polyester     |
| Closure              | Zipper        |
| Total Pockets        | 5             |
| Construction         |               |
| Certifications       | TAA Compliant |