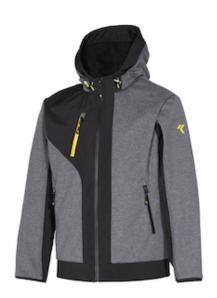

## SPECIFICATION SHEET STYLE: 04526B

## **Issaline** RUSH

- Four taped zips for improved water resistance
- Ideal for nonwork use
- Detachable hood
- Multipockets

## **Technical Data**

| Color                | Gray/Black    |
|----------------------|---------------|
| Sizes Available      | XXS-5XL       |
| Packaging            |               |
| Packed               |               |
| Case Dimensions (cm) |               |
| Case Weight (kg)     | 0.00          |
| Country of Origin    |               |
| Construction         |               |
| Certifications       | TAA Compliant |