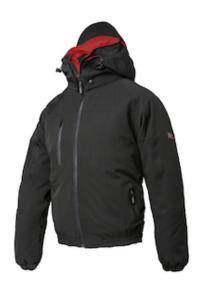

## Issaline DEER

- Padded sotfshell waterproof and breathable jacket
- Adjustable and detachable hood
- Multipockets
- · Easy dress system for waist size adjusting
- Collar lined by soft micro fleece