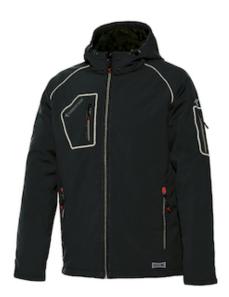

## Issaline PERFECT

- Jacket ideal during the coldest winter days
- Padding increase the natural resistance to cold

## **Technical Data**

| Color                | Blue, Black, Gray  |
|----------------------|--------------------|
| Sizes Available      | XXS-5XL            |
| Packaging            |                    |
| Packed               |                    |
| Case Dimensions (cm) |                    |
| Case Weight (kg)     | 0.00               |
| Country of Origin    |                    |
| Gender               | Men                |
| Clothing Type        | Rain Jackets       |
| Fabric               | Polyester, Spandex |
| Closure              | Zipper             |
| Total Pockets        | 5                  |
| Construction         |                    |
| Certifications       | TAA Compliant      |