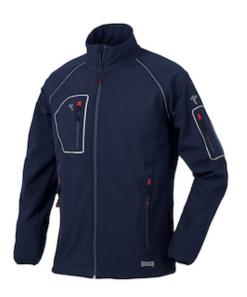

## SPECIFICATION SHEET STYLE: 04515NL

Issaline Lady
New softshell jacket for women has four pockets and a particularly soft but technical fabric.

- Softshell jacket for women
- High-visibility piping
- Handy key ring roller