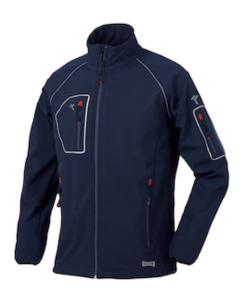

## SPECIFICATION SHEET STYLE: 04515NL

Issaline Lady
New softshell jacket for women has four pockets and a particularly soft but technical fabric.

- Softshell jacket for women
- High-visibility piping
- Handy key ring roller