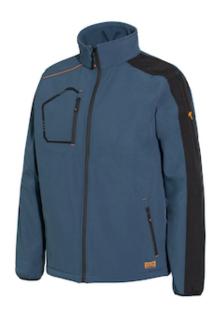

## Issaline Kind

Waterproof and breathable softshell made entirely of recycled material

- Waterproof and breathable softshell
- Multipockets
- Match with Boom pants 9030B, 9032B and 9035B
- Garment made from recycled materials

## **Technical Data**

| Color                | Blue, Anthracite, Gray           |
|----------------------|----------------------------------|
| Sizes Available      | S-5XL                            |
| Packaging            |                                  |
| Packed               |                                  |
| Case Dimensions (cm) |                                  |
| Case Weight (kg)     | 0.00                             |
| Country of Origin    |                                  |
| Gender               | Men                              |
| Clothing Type        | Rain Jackets                     |
| Fabric               | Fleece, Recycled Polyester       |
| Closure              | Zipper                           |
| Total Pockets        | 3                                |
| Pocket Type          | Internal Pocket, Zippered Pocket |
| Construction         |                                  |
| Certifications       | TAA Compliant                    |