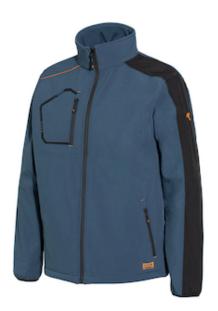

## Issaline Kind

Waterproof and breathable softshell made entirely of recycled material

- Waterproof and breathable softshell
- Multipockets
- Match with Boom pants 9030B, 9032B and 9035B
- Garment made from recycled materials

| Color                | Blue, Anthracite, Gray           |
|----------------------|----------------------------------|
| Sizes Available      | S-5XL                            |
| Packaging            |                                  |
| Packed               |                                  |
| Case Dimensions (cm) |                                  |
| Case Weight (kg)     | 0.00                             |
| Country of Origin    |                                  |
| Gender               | Men                              |
| Clothing Type        | Rain Jackets                     |
| Fabric               | Fleece, Recycled Polyester       |
| Closure              | Zipper                           |
| Total Pockets        | 3                                |
| Pocket Type          | Internal Pocket, Zippered Pocket |
| Construction         |                                  |
| Certifications       | TAA Compliant                    |