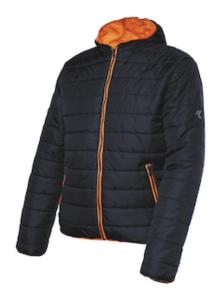

## Issaline **GREENWICH**

- Synthetic feather technical jacket
- Two external pockets and a big inside pocket

## **Technical Data**

| Color                | Blue, Black   |
|----------------------|---------------|
| Sizes Available      | XXS-4XL       |
| Packaging            |               |
| Packed               |               |
| Case Dimensions (cm) |               |
| Case Weight (kg)     | 0.00          |
| Country of Origin    |               |
| Gender               | Men           |
| Clothing Type        | Jackets       |
| Fabric               | Polyester     |
| Closure              | Zipper        |
| Total Pockets        | 3             |
| Construction         |               |
| Certifications       | TAA Compliant |