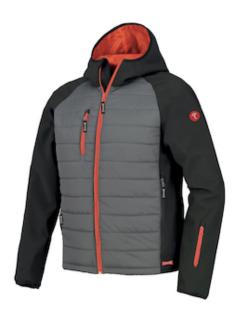

## **Issaline Bonny**

Technical jacket with fixed hood, two large front pockets and one document pocket, two large inner pocket.

- Technical jacket with fixed hood
- Multipockets
- Waist drawstring to adjust fitting

| Color                | Blue, Gray/Black   |  |
|----------------------|--------------------|--|
| Sizes Available      | XXS-4XL            |  |
| Packaging            |                    |  |
| Packed               |                    |  |
| Case Dimensions (cm) |                    |  |
| Case Weight (kg)     | 0.00               |  |
| Country of Origin    |                    |  |
| Gender               | Men                |  |
| Clothing Type        | Jackets            |  |
| Fabric               | Polyester, Spandex |  |
| Closure              | Zipper             |  |
| Total Pockets        | 4                  |  |
| Pocket Type          | Zip Chest Pocket   |  |
| Construction         |                    |  |
| Certifications       | TAA Compliant      |  |