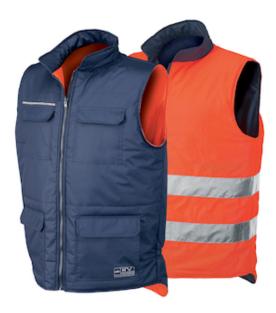

## **Issaline Reverse**

Practical "travel companion" for all those who may be walking or working outdoor

- For all those who may be walking or working outdoor
- Reversible with four patch pockets on the blue side and a cellphone pocket on the high visibility side