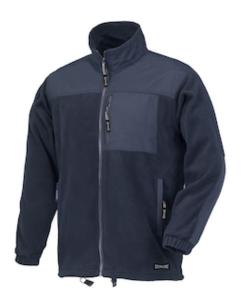

## Issaline **EVERYTIME**

- Fleece jacket with antipilling treatment
- Outer zippered pockets and one large inner pocket
- Waterproof fabric inserts