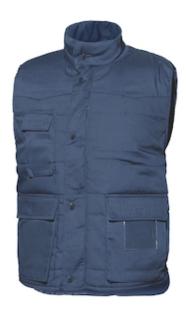

## Issaline MULTIPOCKET BODYWARMER

- Winter quilted bodywarmer
- High collar
- Extended back
- Armhole with elastic
- Outer and inner pockets plus one mobile phone pocket.
- Concealed badge holder.

## **Technical Data**

| Color                | Blue/Black, Blue, Black,<br>Gray/Anthracite, , Anthracite |
|----------------------|-----------------------------------------------------------|
| Sizes Available      | XXS-6XL                                                   |
| Packaging            |                                                           |
| Packed               |                                                           |
| Case Dimensions (cm) |                                                           |
| Case Weight (kg)     | 0.00                                                      |
| Country of Origin    |                                                           |
| Gender               | Men                                                       |
| Clothing Type        | Vests                                                     |
| Fabric               | Cotton, Polyester                                         |
| Closure              | Buttons                                                   |
| Total Pockets        | 5                                                         |
| Pocket Type          | ID Pocket, Radio/Cell Pocket,<br>Internal Pocket          |
| Construction         |                                                           |
| Certifications       | TAA Compliant                                             |