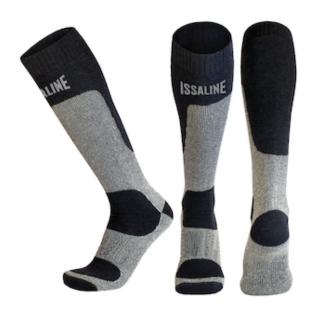

## **Issaline Carving**

Winter. Technical sock that provides excellent protection to those who work in particularly cold environments by mixing different materials.

- Technical sock that provides excellent protection to those who work in particularly cold environments by mixing different materials
- The antitorsion elastic band, reinforcements, and impact-cushioning insole
- Ideal for use in sports