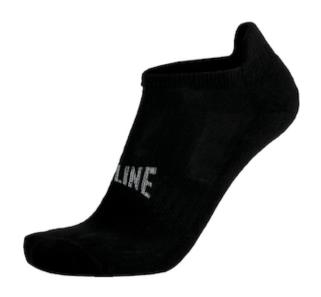

## Issaline

## Biker

- Sock «invisible» keeps the foot always cool and dry
- The entire slab of the foot is an average density for cushion shock and give a nice touch to the foot
- The back tab is slightly padded and protects the tendon from friction of the ankle
- Ideal in the warmer months using safety shoes or sports shoes fabric
- Composition: 75% cotton, 22% polyammide, 3% elastan
- Sizes: S (35-38 conformed woman), M (39-42), L (43-46), XL (47-50)
- · Colour / Lenght: 060 black / equal shoes
- In blister
- Minimum order: 3 pairs per size
- Full box: 120 pairs.
- (multiples of 3 pairs)