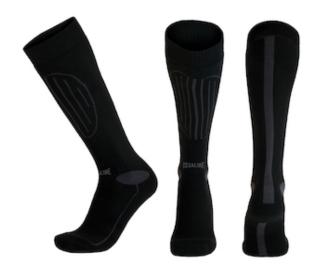

## Biathlon

- The article has a decidedly sporty fit thanks to its anatomical structure and the tubular and elastic inserts distributed on the foot, ankle, and leg
- The breathable and heat-regulating Tactel Multisoft fleece fabric guarantees an ideal and constant microclimate even in the coldest weather
- Composition: 100% anti-bacterial Tactel
- Sizes: S (35-38 conformed woman), M (39-42), L (43-46), XL (47-50)
- · Colour / Lenght: 060 black inserts grey / long
- In blister
- Minimum order: 3 pairs per size
- Full box: 45 pairs.