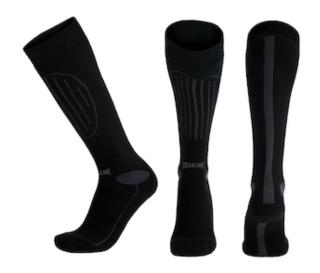

## Issaline

## Biathlon

- The article has a decidedly sporty fit thanks to its anatomical structure and the tubular and elastic inserts distributed on the foot, ankle, and leg
- The breathable and heat-regulating Tactel Multisoft fleece fabric guarantees an ideal and constant microclimate even in the coldest weather
- Composition: 100% anti-bacterial Tactel
- Sizes: S (35-38 conformed woman), M (39-42), L (43-46), XL (47-50)
- · Colour / Lenght: 060 black inserts grey / long
- In blister
- Minimum order: 3 pairs per size
- Full box: 45 pairs.