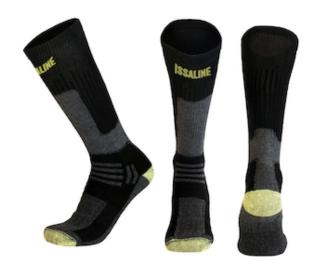

## Issaline

## Κv

- The use of Kevlar, a high-tenacity fiber, guarantees this innovative sock with extreme resistance on the toe and heel, the parts subjected to the greatest friction. The anatomic structure and the graduated pressure mesh allow use for both work and sports
- The average weight of the sock makes it usable throughout practically the entire year, in nonextreme conditions
- Composition: 62% cotton, 25% polyammide, 8% elastan, 5% aramid
- Sizes: S (35-38 conformed woman), M (39-42), L (43-46), XL (47-50)
- · Colour / Lenght: 060 black inserts yellow Kevlar / long
- In blister
- Minimum order: 3 pairs per size
- Full box: 90 pairs.
- (multiples of 3 pairs)