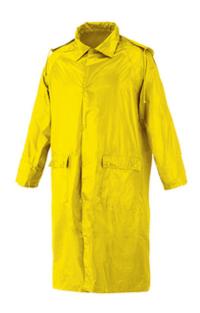

## Issaline

RAINCOAT: Fixed concealed hood, back and armpit ventilation.

- · Fixed concealed hood
- · Back and armpit ventilation
- Windproof cuffs
- Taped seams
- · Folded up in practical pouch with zipper