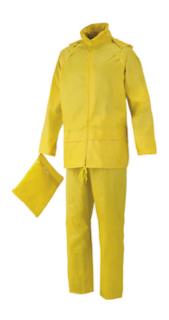

## Issaline

RAINSUIT (JACKET TROUSERS): Jacket with fixed concealed hood and trousers with elastic waistband

- Jacket: fixed concealed hood, back and underarms ventilation
- Trousers: elastic waistband, taped seams, folded up in practical pouch with zipper