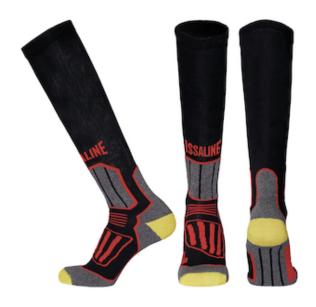

## Issaline Kevlo

This socks has 3 important characteristics: antibacterial Amicor Plus that prevents bad odors, Klevlar that keeps the most stressed points (toe and heel) more resistant and the particular anatomic shape (there is a right sock and a left one).

- Antibacterial Amicor Plus that prevents bad odors
- Klevlar that keeps the most stressed points (toe and heel) more resistant
- Particular anatomic shape (there is a right sock and a left one)
- The average weight let the worker wear it throughout all the year